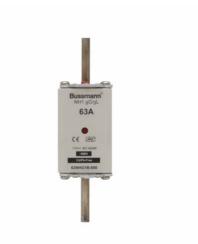

# **Eaton Bussmann series Dual Indication Fuse**

100NHG1B-690

UPC:051712390293

## **Specifications:**

• Special Features: Live gripping lug

Application: Industrial
Amperage Rating: 100A
Voltage Rating: 690V

Fuse Indicator: With IndicatorPackaging Type: Standard

• Type Of Indicator: Dual (combination)

Indicator system

• Material: Ceramic body

• Class: qL/qG

• Frequency Rating: 45-62 Hz

• Connection: Blade end connection

• Fuse Type: square-body with knife blade

contact

• Quantity: 3 per package

• Prod Size: 1

• Breaking Capacity: 120 kA

Supporting documents: No Data