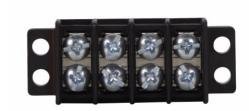

## **Double Row Terminal Block**

TB100-18

UPC:051712277495

## **Specifications:**

• Color: Black

• Number Of Poles: 18-pole

• Special Features: Breakdown voltage 3600V

Type: Double row, barrier
Amperage Rating: 30A
Voltage Rating: 300V

• Connection: #6-32 TPI Screw

• Material: Tin-plated brass terminal, Zinc-plated

Steel philslot screw
• Mounting: Screw

• Operating Temperature: -40° to 130°C

• Torque Rating: 9 lb-in

Supporting documents: No Data

Certifications: No Data
Product compliance: