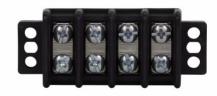

## **Double Row Terminal Block**

TB300-04BS

**UPC:**051712278577

**Dimensions:** 

Height: 7.8 INLength: 15 INWidth: 10 IN

Weight: 116 LB

Warranties:

· Not Applicable

**Specifications:** 

• Color: Black

• Number Of Poles: Four-pole

• Special Features: Breakdown voltage 7500V

Type: Double row, barrier
Amperage Rating: 30A
Voltage Rating: 600V

• Connection: #8-32 TPI Screw

• Material: Tin-plated brass terminal, Zinc-plated

Steel philslot screw
• Mounting: Screw

• Operating Temperature: -40° to 130°C

• Torque Rating: 16 lb-in

Supporting documents: No Data

Certifications: No Data
Product compliance: