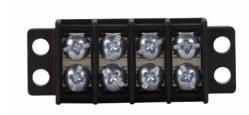

## **Double Row Terminal Block**

TB100-02

UPC:051712810647

**Dimensions:** 

Height: .41 INLength: 2.16 INWidth: .88 IN

Weight: 43 LB

Warranties:

· Not Applicable

**Specifications:** 

• Color: Black

• Number Of Poles: Two-pole

• Special Features: Breakdown voltage 3600V

Type: Double row, barrier
Amperage Rating: 30A
Voltage Rating: 300V

• Connection: #6-32 TPI Screw

• Material: Tin-plated brass terminal, Zinc-plated

Steel philslot screw
• Mounting: Screw

• Operating Temperature: -40° to 130°C

• Torque Rating: 9 lb-in

Supporting documents: No Data

Certifications: No Data
Product compliance: