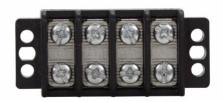

## **Double Row Terminal Block**

TB200-04

UPC:051712810777

**Dimensions:** 

Height: 8.5 INLength: 7 INWidth: 4 IN

Weight: 3.58 LB

Warranties:

· Not Applicable

**Specifications:** 

• Color: Black

• Number Of Poles: Four-pole

• Special Features: Breakdown voltage 4800V

Type: Double row, barrier
Amperage Rating: 30A
Voltage Rating: 300V

• Connection: #6-32 TPI Screw

• Material: Tin-plated brass terminal, Zinc-plated

Steel philslot screw
• Mounting: Screw

• Operating Temperature: -40° to 130°C

• Torque Rating: 9 lb-in

Supporting documents: No Data

Certifications: No Data